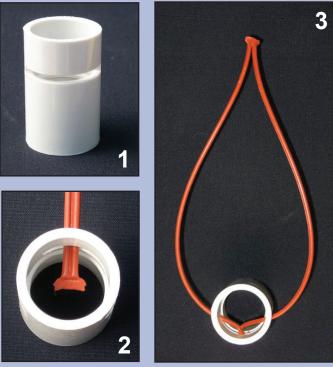

#### **ISOMATE-CM/LR TT IS FAST AND EASY TO APPLY**

Insert CM/LR TT dispenser until it stops at notch in the middle of coupling. Spread dispenser the length of the cut in the coupling. Flip dispenser back overcoupling to lock in position. For information on how to make applicators and how to apply, visit our website or contact your local distributor.