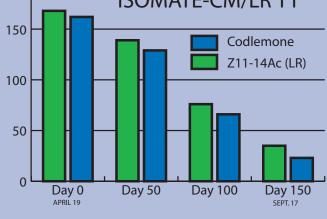

RESIDUAL PHEROMONE IN FIELD AGED DISPENSERS - YAKIMA, WASHINGTON 200 ISOMATE-CM/LR TT

#### **DISPENSER LONGEVITY DATA**